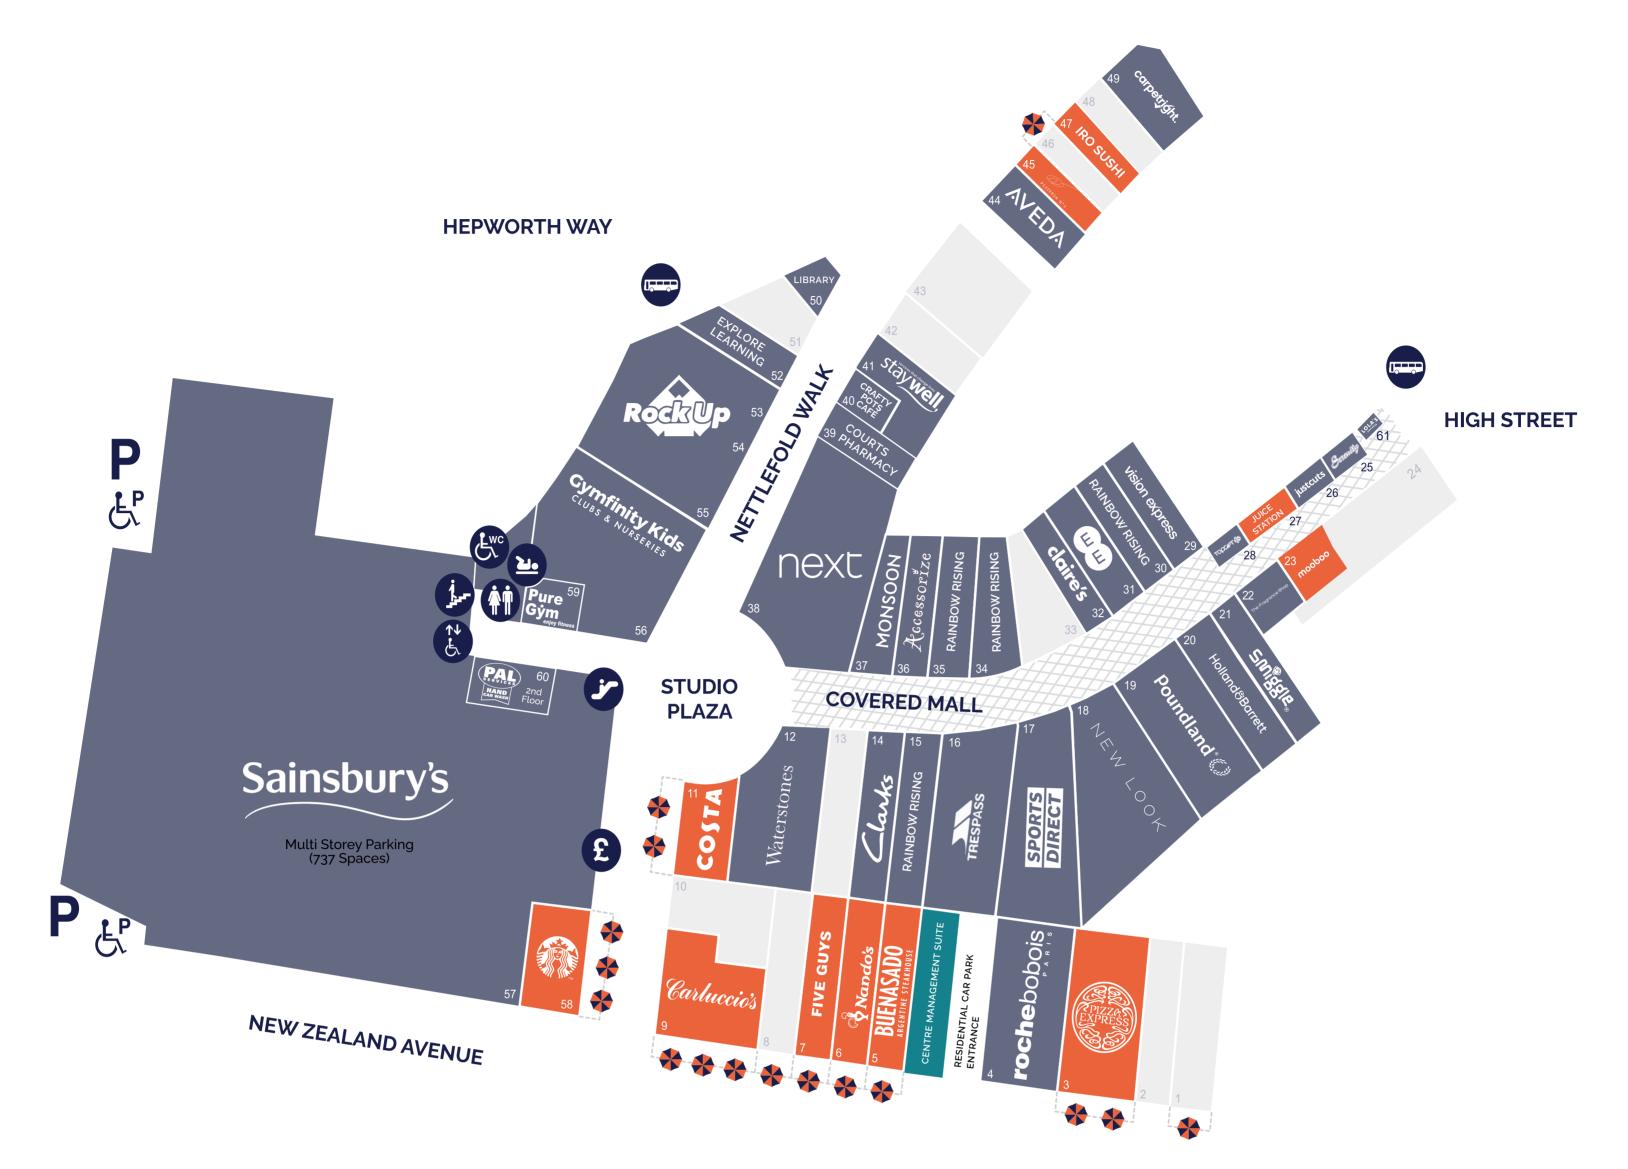

## Shops Ρ Ł Restaurants & Cafe's Centre Management Suite (=====)

Available Unit

| <b>Electrical &amp; Communications</b> |    |
|----------------------------------------|----|
| EE                                     | 31 |
| Top Gift                               | 28 |
|                                        |    |
| Fashion                                |    |
| Monsoon                                | 37 |
| New Look                               | 18 |
| Next                                   | 38 |

| Health & Beauty    |    |
|--------------------|----|
| Aveda              | 44 |
| Holland & Barret   | 20 |
| Just Cuts          | 26 |
| Serenity           | 25 |
| The Fragrance Shop | 22 |
| Vision Express     | 29 |

Lowellors & Accorrise

| Cards, Books & Gifts |    |
|----------------------|----|
| Smiggle              | 21 |
| Waterstones          | 12 |
| Waterstories         |    |
| Everyday & Groceries |    |
|                      | 19 |

| Sports Direct | 17 |
|---------------|----|
| Clarks        | 14 |
| Hoarding UK   | 15 |

| Leisure                   |          |
|---------------------------|----------|
| Rock Up<br>Gymfinity Kids | 55<br>56 |
| Pure Gym                  | 50<br>59 |
| Furniture & Homeware      | _        |

| Roche Bobois | 4  |
|--------------|----|
| Carpetright  | 49 |
| Staywell     | 41 |

| Jewellers & Accessories |    |
|-------------------------|----|
| Accessorize             | 36 |
| Claire's                | 32 |

| Miscellaneous    |    |
|------------------|----|
| Courts Pharmacy  | 3  |
| Explore Learning | 52 |
| Argos            | 57 |
| PAL Valeting     | 60 |
| Trespass         | 15 |
| Lola's Cupcakes  | 61 |
|                  |    |

| Public Amenitie | S |
|-----------------|---|
| Library         |   |

| 50 | C |
|----|---|
|----|---|

## Restaurants & Cafe's

| Buenasado                       | 5  |
|---------------------------------|----|
| Carluccio's                     | 9  |
| Costa Coffee                    | 11 |
| Crafty Pots Café (Opening Soon) | 40 |
| Five Guys                       | 7  |
| Juice Station                   | 27 |
| IRO Sushi (Opening Soon)        | 47 |
| Nando's                         | 6  |
| Mooboo                          | 23 |
| Pizza Express                   | 3  |
| Pizzeria No1                    | 45 |
| Starbucks                       | 58 |
|                                 |    |

The numbering system allocated does not represent the shop unit numbers or addresses, and are for public wayfinding purposes only.